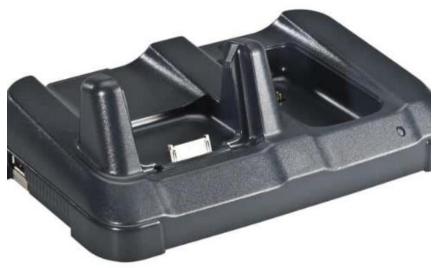

#### Docking Station-

Includes power supply and usb cable

Part Number: MDA-SSD

CK65 Docking/charge base accommodates one device and one battery with battery charger, power supply and US power cord. Can support both CK65 and CK3X mobile computers.