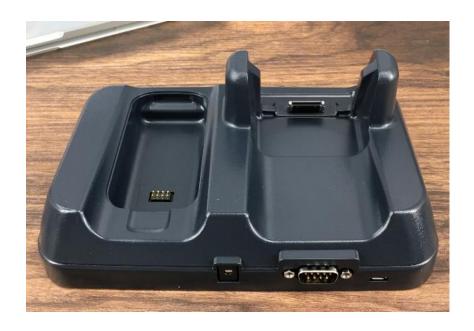

#### Docking Station-

Includes power supply and usb cable

Part Number: MDA-SSD

CK65 Docking/charge base accommodates one device and one battery with battery charger, power supply and US power cord. Can support both CK65 and CK3X mobile computers.