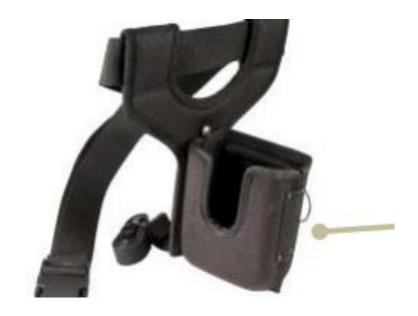

# Belt Holster without Pistol Grip

Part Number: MDA-HOLSTER

 Ideal for CK65 mobile computers utilizing the battery strap attachment