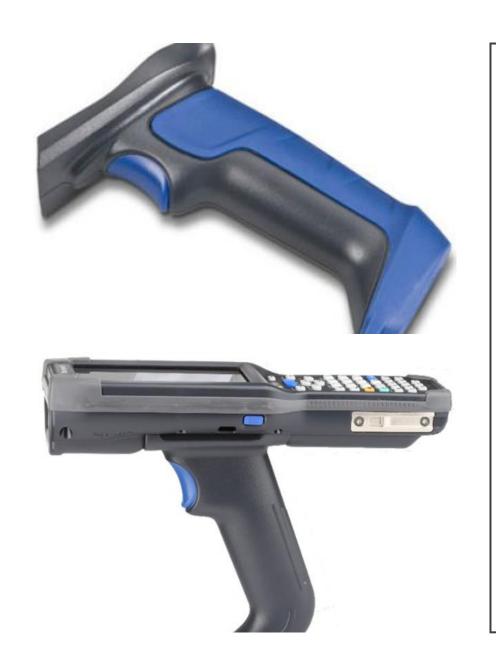

### CK65 Pistol Grip

Part Number: MDA-GRIP

- Screws into the mobile computer to replace battery strap (strap can be discarded or put aside)
- Compatible with charging docks