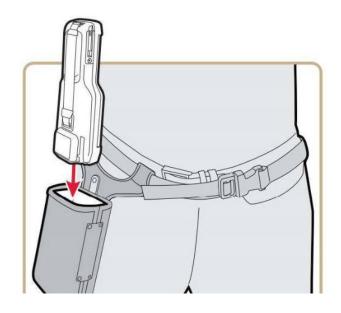

### Belt Holster with Pistol Grip

Part Number: MDA-HOLSTERGRIP

 Intended for use with CK65 mobile computers with a Pistol Grip Accessory attached