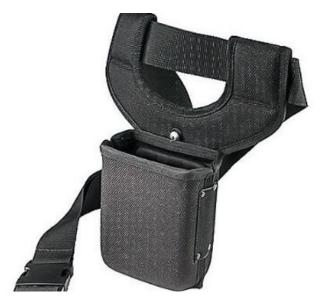

# Belt Holster without Pistol Grip

Part Number: MDA-HOLSTER

 Ideal for CK65 mobile computers utilizing the battery strap attachment