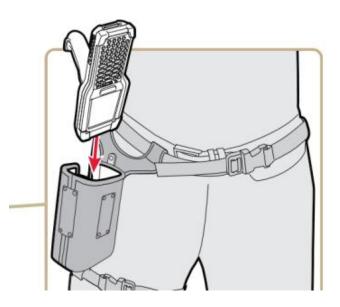

# Belt Holster without Pistol Grip

Part Number: MDA-HOLSTER

 Ideal for CK65 mobile computers utilizing the battery strap attachment