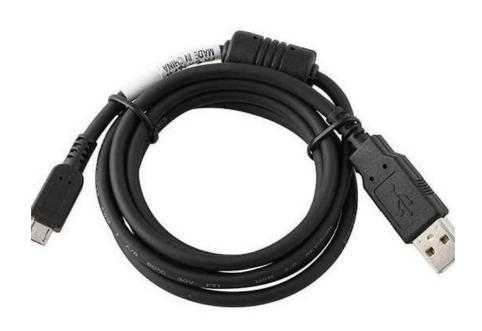

### Direct Connect USB Cable

Part Number: MDA-DCC

 Ideal for communication between the CK65 mobile computer and PC workstation without a docking station